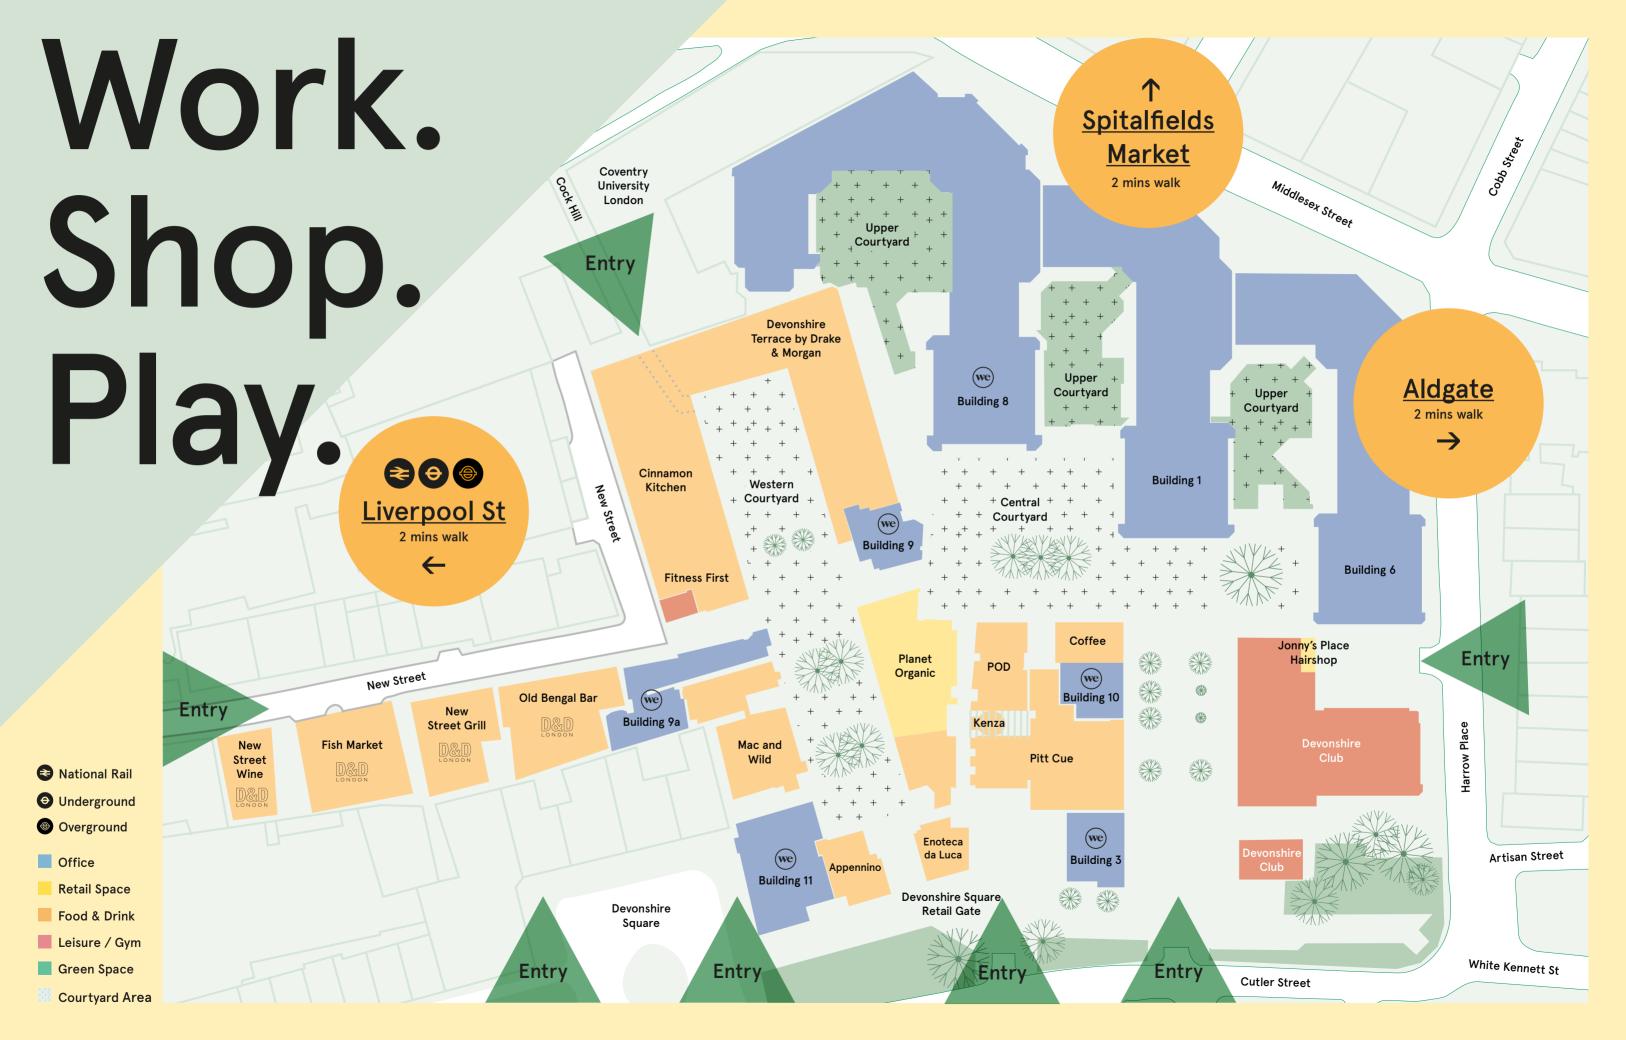

### Perfectly positioned with underground connections and national rail links

The development of Devonshire Square will bring together We Company products into a single location. A comprehensive kit of parts that changes the way we think about work. to be a part of, and home to a visionary project with a global lens on it.

A 2-minute walk from

Elizabeth Line.

Liverpool Street Station,

DSQ will soon be further

connected by the incoming

**London Underground** 

**Tottenham Court Road** 

King's Cross St Pancras

### On Your Doorstep

Old Spitalfields Market

Whitechapel Art Gallery

### **Planet Organic**