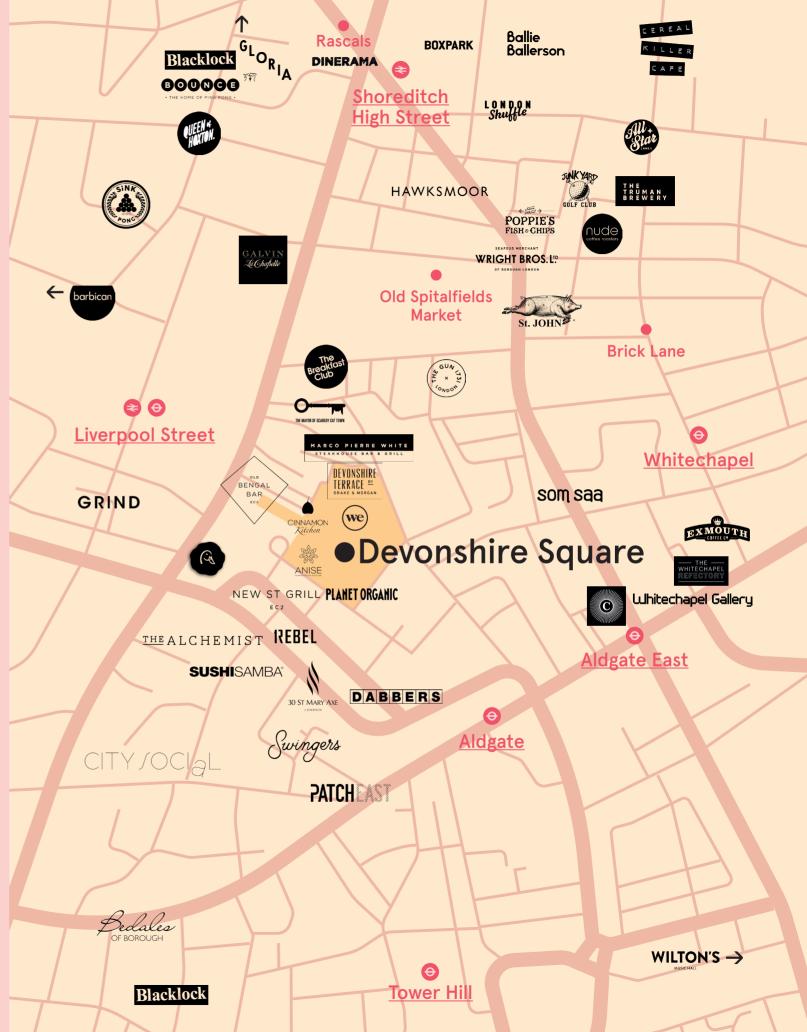

orking together on the development of Devonshire Square (DSQ), London's first WeWork 'campus'.

The vision is to create a city neighbourhood of the future, made up of the WeWork community that enables members to find and fulfil their purpose.



**Kickboxing sessions on Upper Courtyard** 

### **Planet Organic**



# Breathe. Create. Live.



**Business talks & seminars** 



Live DJs



Live bands



**Evening terrace parties** 



Yoga sessions



**Kickboxing sessions on Upper Courtyard** 

As an events led campus, the retailers at Devonshire Square will benefit from the active calendar and host of brand activations organised by WeWork.

A focus on world-class content, creating community-enhancing experiences, igniting the energy of this new destination.





# Eat. Drink. Discover.





### On Your Doorstep





Old Spitalfields Market







Whitechapel Art Gallery



### Perfectly positioned with underground connections and national rail links

The development of Devonshire Square will bring together We Company products into a single location. A comprehensive kit of parts that changes the way we think about work. to be a part of, and home to a visionary project with a global lens on it.



A 2-minute walk from

Elizabeth Line.

Liverpool Street Station,

DSQ will soon be further

connected by the incoming

**London Underground** 

**Tottenham Court Road** 

King's Cross St Pancras

3 minutes

4 minutes

6 minutes

7 minutes

8 minutes

8 minutes

10 minutes

10 minutes

13 minutes

14 minutes

15 minutes

Whitechapel

**Bond Street** 

**Paddington** 

Oxford Circus