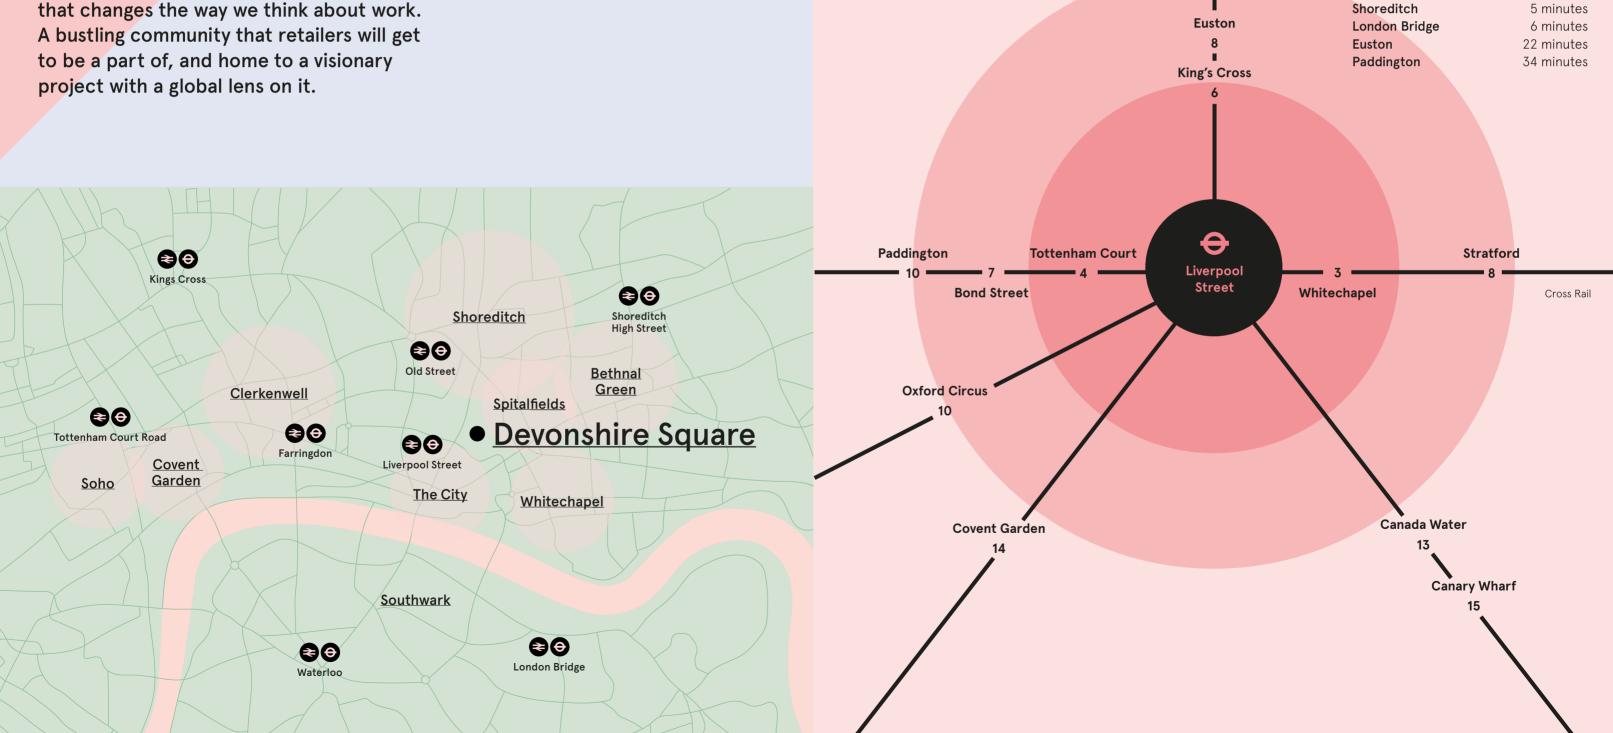

### Perfectly positioned with underground connections and national rail links

The development of Devonshire Square will bring together We Company products into a single location. A comprehensive kit of parts that changes the way we think about work. to be a part of, and home to a visionary project with a global lens on it.

A 2-minute walk from

Elizabeth Line.

Liverpool Street Station,

DSQ will soon be further

connected by the incoming

**London Underground** 

**Tottenham Court Road** 

King's Cross St Pancras

3 minutes

4 minutes

6 minutes

7 minutes

8 minutes

8 minutes

10 minutes

10 minutes

13 minutes

14 minutes

15 minutes

Whitechapel

**Bond Street** 

**Paddington** 

Oxford Circus

Canada Water

**Covent Garden** 

Canary Wharf

Stratford

Euston

Cycle

5,000+

A captive audience of 5,000+ people in the estate

5